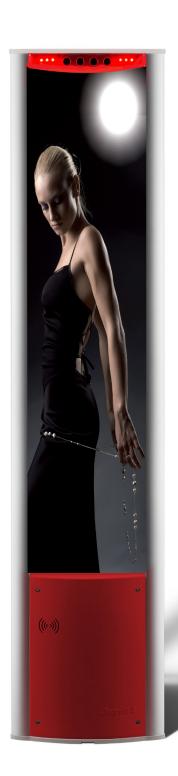

### Deter, Detect, Displace

The P30 is part of Checkpoint Systems' EVOLVE range which allows for connection to remote reporting and remote service.

The EVOLVE P30's slim and attractive design provides excellent detection and can be enhanced with an integrated people counter unit. Perspex advertising panels come as standard for display of brand or promotional information.

#### PERSPEX ADVERTISING PANELS

As standard

#### **CUSTOMIZED BASE COVERS**

Speak to Checkpoint regarding available colors\*

\*Ruby Red optional colored base cover shown above

EVOLVE P30 without advertising panel inserts