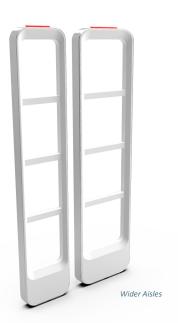

## **Neo** NP 10/20

The new range of Checkpoint wireless sensors revolutionises EAS systems. Reinventing every aspect of the traditional antenna, the new NP10 and NP20 boast a sleek & contemporary design structure, together with powerful performance improvements delivered by our new NEO wireless electronics.

- Increased aisle width between sensors, opening store entrances
- Wireless connectivity easy installation, instant secure syncronisation & network communication
- Multiple audio files flexibility to choose alarm sounds or download a custom file

NP10 Primary Antenna- white NP10 Primary Antenna- grey RAL7024 NP20 Primary Antenna- white NP20 Primary Antenna- grey RAL7024