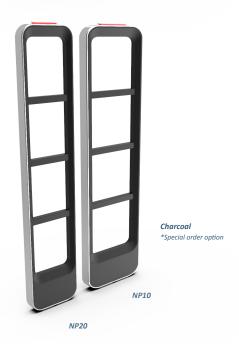

NP10 Primary Antenna- white NP10 Primary Antenna- grey RAL7024 NP20 Primary Antenna- white NP20 Primary Antenna- grey RAL7024