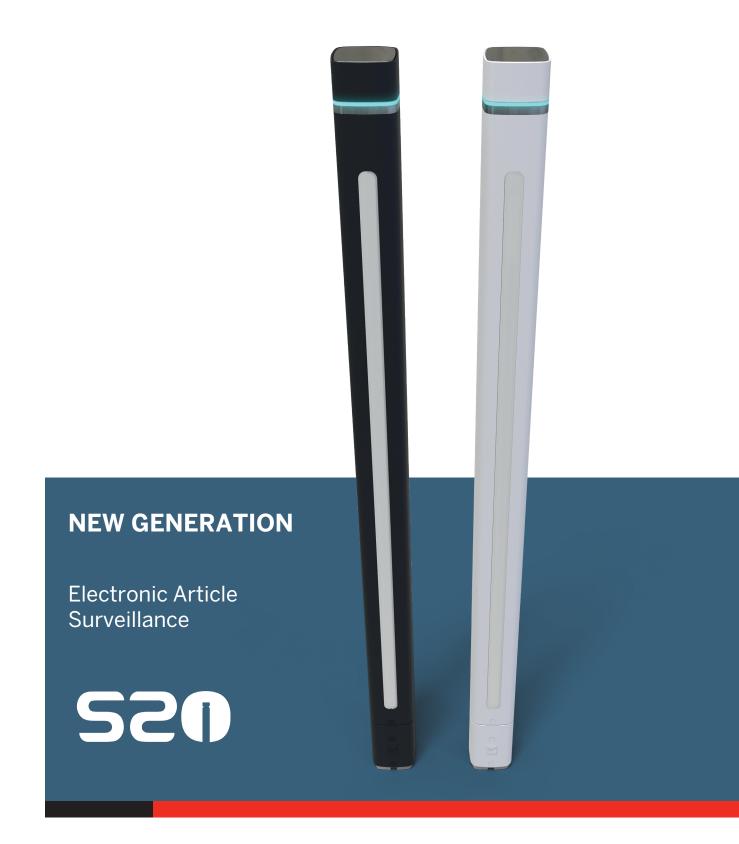

# **S20**NEW GENERATION EAS

**Driven by design,** the revolutionary S20 rewrites convention, bringing to the market for the first time an attractive, customisable, feature rich antenna contained within a sleek 3.5 inch footprint. Powered by Checkpoint's well proven and respected EVOLVE electronics, the new configuration delivers full system connectivity for remote servicing and consolidated management reporting.

**Reinventing traditional antenna**, Ideal for Apparel stores or other retailers wishing to maximise trading space and to keep store entrances clear and welcoming. The S20's sleek, minimalistic body with numerous trim and LED accent colour combinations, along with custom wrap options, enhance the retail environment, complimenting branding and store design.

**Reducing visual impact,** maintaining functionality, without taking up valuable space. The S20 can be free standing, wall or door mounted and works directly against metal.

For high-performance EAS technology that focusses on design and minimal space impact, the S20 uniquely offers retailers an aesthetically pleasing design without compromise.