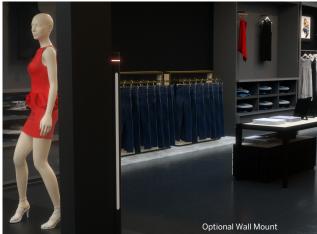

rances clear and welcoming. The S20's sleek, minimalistic body with numerous trim and LED accent colour combinations, along with custom wrap options, enhance the retail environment, complimenting branding and store design.

**Reducing visual impact,** maintaining functionality, without taking up valuable space. The S20 can be free standing, wall or door mounted and works directly against metal.

For high-performance EAS technology that focusses on design and minimal space impact, the S20 uniquely offers retailers an aesthetically pleasing design without compromise.



#### **EASE OF INTEGRATION INTO STORE DESIGN**

#### **MULTI-COLOURED LEDs**

#### **AMBIENT & ACCENT LIGHTING**

#### FLOOR OR WALL MOUNT

### **CUSTOMISABLE**

## **REMOTE CONNECTIVITY**

seamless management reporting









Multiple Custom Wrap Options



Multiple Trim Colour Options