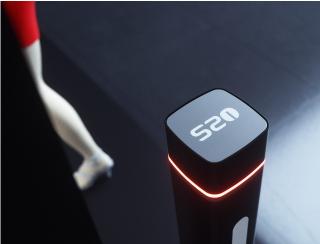

ntrances clear and welcoming. The S20's sleek, minimalistic body with numerous trim and LED accent colour combinations, along with custom wrap options, enhance the retail environment, complimenting branding and store design.

**Reducing visual impact,** maintaining functionality, without taking up valuable space. The S20 can be free standing, wall or door mounted and works directly against metal.

For high-performance EAS technology that focusses on design and minimal space impact, the S20 uniquely offers retailers an aesthetically pleasing design without compromise.



#### **EASE OF INTEGRATION INTO STORE DESIGN**

#### **MULTI-COLOURED LEDs**

#### **AMBIENT & ACCENT LIGHTING**

#### FLOOR OR WALL MOUNT

### **CUSTOMISABLE**

## **REMOTE CONNECTIVITY**

seamless management reporting









Multiple Custom Wrap Options



Multiple Trim Colour Options