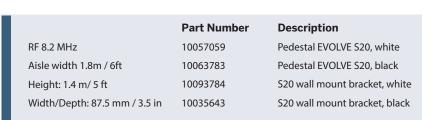

entrances clear and welcoming. The S20's sleek, minimalistic body with numerous trim and LED accent colour combinations, along with custom wrap options, enhance the retail environment, complimenting branding and store design.

**Reducing visual impact,** maintaining functionality, without taking up valuable space. The S20 can be free standing, wall or door mounted and works directly against metal.

For high-performance EAS technology that focusses on design and minimal space impact, the S20 uniquely offers retailers an aesthetically pleasing design without compromise.



#### **EASE OF INTEGRATION INTO STORE DESIGN**

#### **MULTI-COLOURED LEDs**

#### **AMBIENT & ACCENT LIGHTING**

#### FLOOR OR WALL MOUNT

### **CUSTOMISABLE**

## **REMOTE CONNECTIVITY**

seamless management reporting









Multiple Custom Wrap Options



Multiple Trim Colour Options