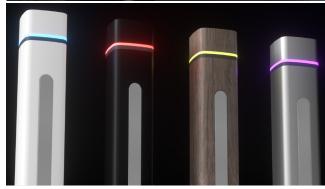

**Reinventing traditional antenna**, Ideal for Apparel stores or other retailers wishing to maximise trading space and to keep store entrances clear and welcoming. The S20's sleek, minimalistic body with numerous trim and LED accent colour combinations, along with custom wrap options, enhance the retail environment, complimenting branding and store design.

#### **MULTI-COLOURED LEDs**

#### **AMBIENT & ACCENT LIGHTING**

### **CUSTOMISABLE**