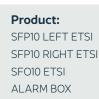

**Product:** SFP10 LEFT FCC SFP10 RIGHT FCC SFO10 FCC ALARM BOX **Part Numbers:** 10036725 10036726 10036901 10036553

CAPABLE OF GREATER THAN 95% DETECTION RATE

> **Part Numbers:** 10036729 10036731 10037128 10036553