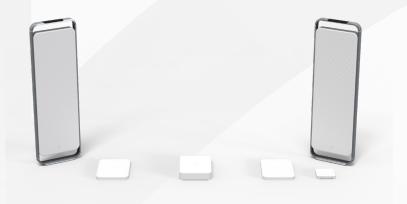

## AN AGILE RFID SOLUTION DESIGN

Developed to seamlessly integrate with customer visual merchandising that provides a clean open entrance without visual impact.

MODULAR DESIGN TO SUIT ANY STORE COVERS UP TO 10M ENTRANCE WIDTHS AND 3.5M HEIGHTS