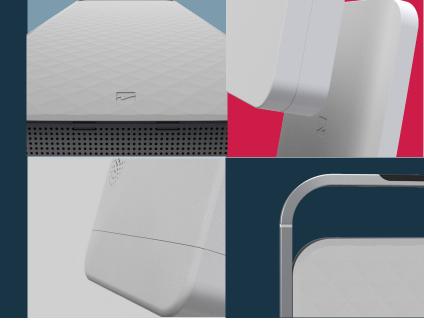

## A FULLY CUSTOMIZABLE MODULAR SOLUTION

Can be tailored to individual stores depending on customer needs.

## AN AGILE RFID SOLUTION DESIGN

Developed to seamlessly integrate with customer visual merchandising that provides a clean open entrance without visual impact.

MODULAR DESIGN TO SUIT ANY STORE COVERS UP TO 10M ENTRANCE WIDTHS AND 3.5M HEIGHTS